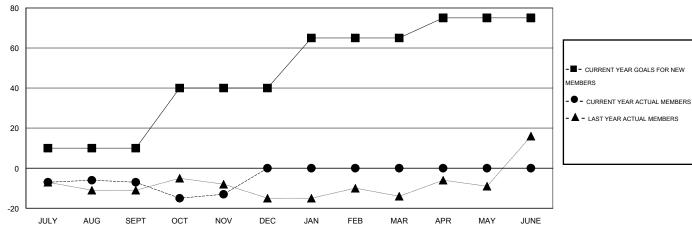

#### GOALS AND ACTUAL MEMBERS CUMULATIVE

| DROPPED CLUBS: 0  DROPPED MEMBERS |    | 9 CLUBS OF 29 ADDED 1 OR MORE<br>NEW MEMBERS | GENDER DISTRIBUTION           MALE         226 (62.78%           FEMALE         134 (37.22% |           |
|-----------------------------------|----|----------------------------------------------|---------------------------------------------------------------------------------------------|-----------|
| DECEASED CLUB CANCELLED           | 0  | CLICK HERE FOR HEALTH ASSESSMENT DATA        | FAMILY UNIT MEMBERS HEAD OF HOUSEHOLD                                                       | 122<br>55 |
| OTHER TOTAL                       | 36 |                                              | NON-HEAD OF HOUSEHOLD                                                                       |           |